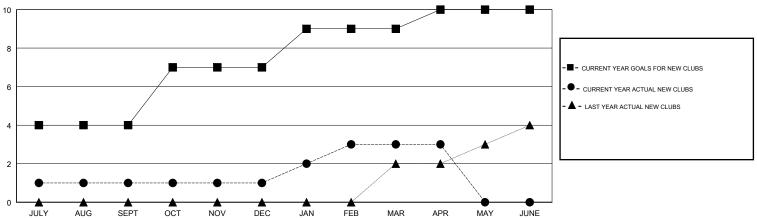

## LOCATION INDIA

**GMT CA** 

| Clubs                 |               |           | Members       |                       |                           |                         |                                                    |
|-----------------------|---------------|-----------|---------------|-----------------------|---------------------------|-------------------------|----------------------------------------------------|
| RESULTS FOR 2017-2018 |               |           |               | RESULTS FOR 2017-2018 |                           |                         |                                                    |
| QUARTER               | NEW CLUB GOAL | NEW CLUBS | DROPPED CLUBS | QUARTER               | MEMBER GROWTH NET<br>GOAL | MEMBER GROWTH<br>ACTUAL | DROPPED<br>MEMBERS ACTUAL<br>(including transfers) |
| JULY/AUG/SEPT         | 4             | 1         | 0             | JULY/AUG/SEPT         | 180                       | 185                     | 76                                                 |
| OCT/NOV/DEC           | 3             | 0         | 7             | OCT/NOV/DEC           | 160                       | 27                      | 249                                                |
| JAN/FEB/MAR           | 2             | 2         | 0             | JAN/FEB/MAR           | 105                       | 204                     | 74                                                 |
| APR/MAY/JUNE          | 1             | 0         | 1             | APR/MAY/JUNE          | -45                       | 9                       | 8                                                  |

## GOALS AND ACTUAL NEW CLUBS CUMULATIVE