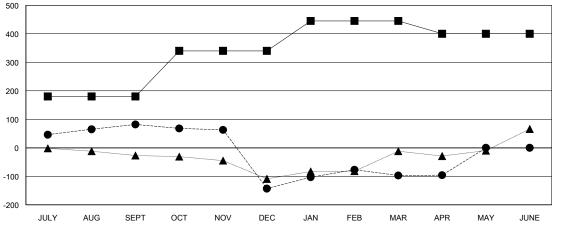

## LOCATION INDIA

**GMT CA** 

| Clubs                 |               |           | Members       |                       |                           |                         |                                                    |
|-----------------------|---------------|-----------|---------------|-----------------------|---------------------------|-------------------------|----------------------------------------------------|
| RESULTS FOR 2017-2018 |               |           |               | RESULTS FOR 2017-2018 |                           |                         |                                                    |
| QUARTER               | NEW CLUB GOAL | NEW CLUBS | DROPPED CLUBS | QUARTER               | MEMBER GROWTH NET<br>GOAL | MEMBER GROWTH<br>ACTUAL | DROPPED<br>MEMBERS ACTUAL<br>(including transfers) |
| JULY/AUG/SEPT         | 4             | 1         | 0             | JULY/AUG/SEPT         | 180                       | 185                     | 76                                                 |
| OCT/NOV/DEC           | 3             | 0         | 7             | OCT/NOV/DEC           | 160                       | 27                      | 249                                                |
| JAN/FEB/MAR           | 2             | 2         | 0             | JAN/FEB/MAR           | 105                       | 204                     | 74                                                 |
| APR/MAY/JUNE          | 1             | 0         | 1             | APR/MAY/JUNE          | -45                       | 9                       | 8                                                  |

## GOALS AND ACTUAL MEMBERS CUMULATIVE

| -■- MEMBER GROWTH NET GOAL        |
|-----------------------------------|
| - ● - MEMBER GROWTH ACTUAL        |
| - ▲ - LAST YEAR MEMBERSHIP ACTUAL |
|                                   |
|                                   |